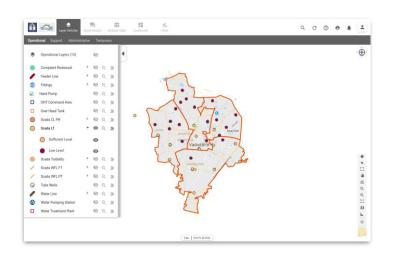

#### **SCADA**

- Integration with SCADA to visualise and monitor water quality parameters like PH, CL, Turbidity and quantitative parameters like flow, pressure and Level parameters
- Evaluate Overhead Reservoir Tank Capacity and per capita consumption