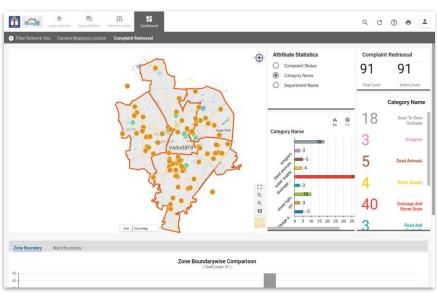

### **Complaint Redressal**

Integration with Complaint Redressal system to map and monitor the status of the complaints for each department

Fig.4 An illustration of ERP Integration Capability