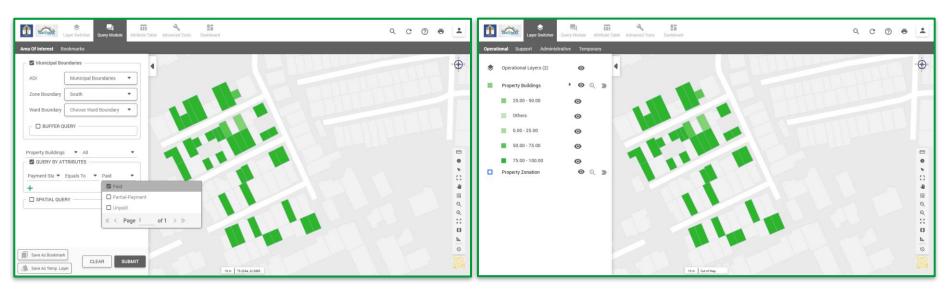

# LAYER MANAGEMENT MODULE

- Layer switcher
- Layer styler
- Attribute table

#### **QUERY MODULE**

- Attribute Query
- Spatial Query
- Bookmark

**SPATIAL EDITING AND VALIDATION** (QGIS AND WEB)

#### **BASIC GIS TOOL**

- Zoom in /out
- Measurement Tool
- Dynamic Basemaps
- Information tool
- Select Tool