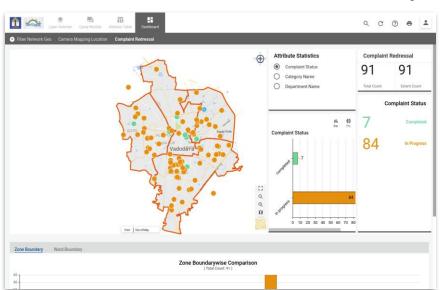

### **Complaint Redressal**

Integration with Complaint Redressal system to map and monitor the status of the complaints for each department

Fig.4 An illustration of ERP Integration Capability