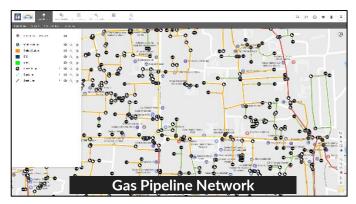

# **ASSET MAPPING AND VISUALIZATION**

Fig.2 A schematic representation of the Utility Mapping