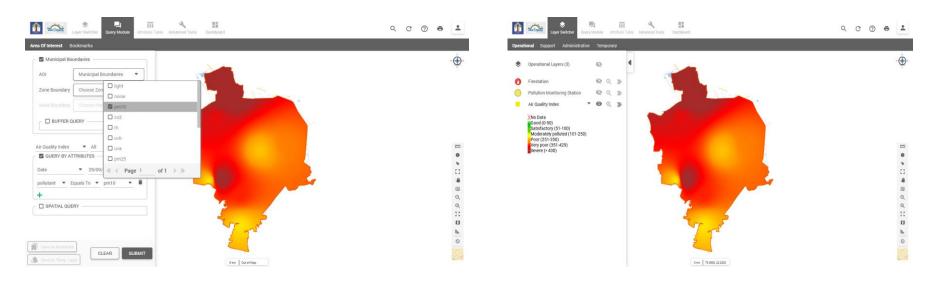

### **INTEGRATION CAPABILITIES: IoT**

#### **SCADA**

- Integration with SCADA to visualise and monitor water quality parameters like PH, CL, Turbidity and quantitative parameters like flow, pressure and Level parameters
- Evaluate Overhead Reservoir Tank Capacity and per capita consumption

### **Air Quality**

Integration of IoT with Air-Quality sensors to visualize its real time status for various pollutants across the region.

Fig.6 An illustration of IoT Integration Capability