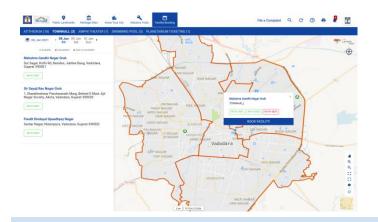

# PLAN, DIG & MONITORING

NOC Certificate Generation from concerned departments to take permission before commencing any field work

Fig.8 An illustration of PLAN, DIG & MONITOR Module