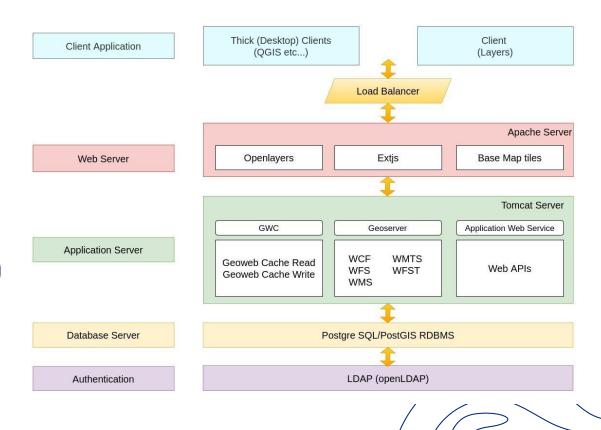

# **BACKGROUND**

'Development is all about people, who they are, where they live and how they live.'

A new generation Geo-enabled Decision Support System (DSS) would prove to be a vital tool for G-

governance and help in





NASCENT

# A GLANCE INTO CITY LAYERS



Departmental modules for Urban **Local Bodies** 

**Cross Browser**, **Cross- Device and Cross- Platform** 

**Built on OGC** compliant Open Source Technologies

City collector Layers

survey

**Cert-in Certified** product

**Already** implemented at: VMC, BMC, AMC, DDA and ongoing at **PCMC** 

Citizen portal

Admin

Portal

Geoportal

# **ARCHITECTURE OF CITY LAYERS**



NASCENT

# **SALIENT FEATURES OF CITY LAYERS**

city

LAYERS

Supports multiple projects and projections

Single Sign-On functionality using LDAP

Maps rendering in WMS format for best performance

**Centralised data repository** 

NASCENT

API based Integration capabilities with ERP, IoT, VTS, SCADA etc.

**Enhanced Data Security** 



# **FUNCTIONALITIES OF CITY LAYERS**

# LAYER MANAGEMENT MODULE

- Layer switcher
- Layer styler
- Attribute table

#### **QUERY MODULE**

- Attribute Query
- Spatial Query
- Bookmark

**SPATIAL EDITING AND VALIDATION** (QGIS AND WEB)

#### **BASIC GIS TOOL**

- Zoom in /out
- Measurement Tool
- Dynamic Basemaps
- Information tool
- Select Tool

#### **DASHBOARD**

- Maps and charts
- Geopdf Printing
- Report Generation

#### **ADVANCED GIS TOOL**

- Rout