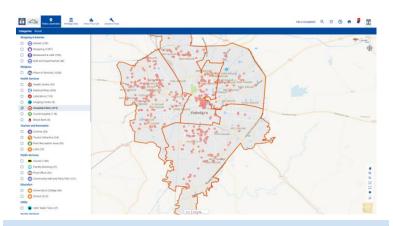

#### **Helping Citizens to locate various:**

- Landmarks
- Heritage Sites
- Health services, public spaces, education institutes, etc.
- · Ability to locate shortest path to the facility

Provides details about recent advances pertaining to lifestyle and entertainment viz., amphitheatre, swimming pool, auditorium, town hall, etc.

Fig.1 Application Suite