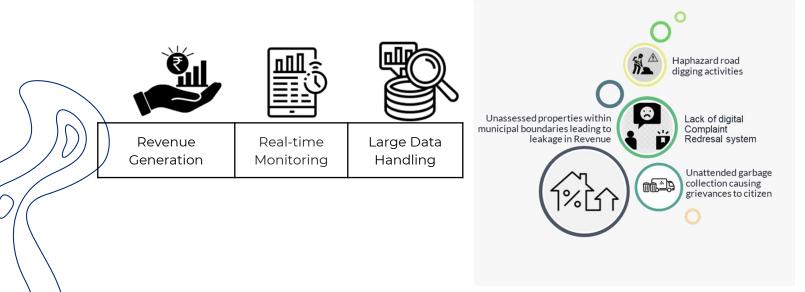

### **Property Tax**

Enhanced Integration capabilities helps the government to determine the Tax defaulters

Fig.3 An illustration of ERP Integration Capability

### **Complaint Redressal**

Integration with Complaint Redressal system to map and monitor the status of the complaints for each department

Fig.4 An illustration of ERP Integration Capability