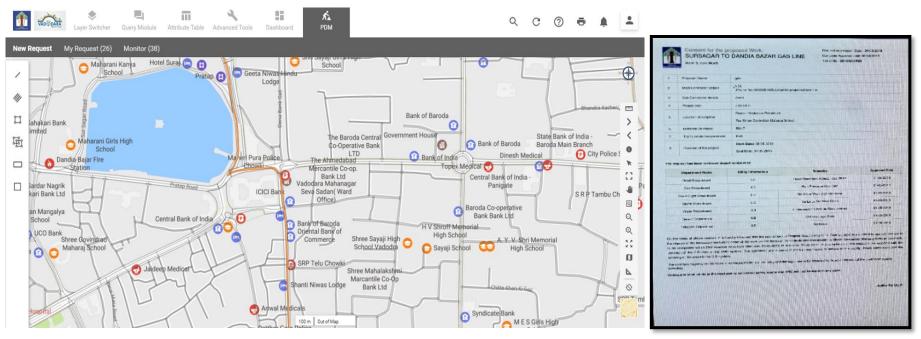

# PLAN, DIG & MONITORING

NOC Certificate Generation from concerned departments to take permission before commencing any field work

Fig.8 An illustration of PLAN, DIG & MONITOR Module