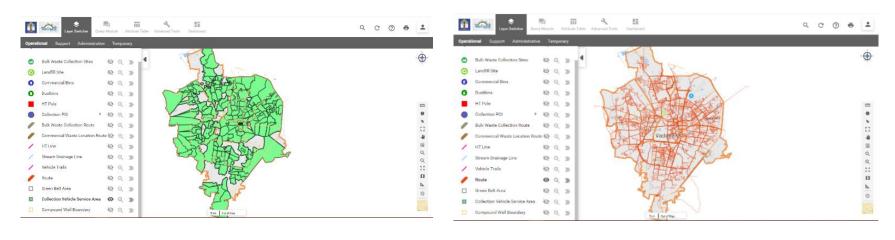

## **INTEGRATION CAPABILITIES: VTS**

### **Solid Waste Management**

**Service Area Mapping** 

Tracking Vehicle paths through Routing

Fig.7 An illustration of VTS Integration Capability